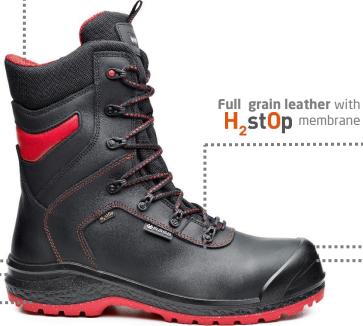

## **BE-DRY TOP B0896S**

line SPECIAL

Lining in breathable technical textile that combines thermal insulation to warmth and softness.

Anatomic removable scented Dry'n Air Omnia footbed. The patented technology guarantees

#### Fresh'n Flex

keeps the foot dry.

Dry'n Air

Ballistic fabric midsole

Perforation 0 mm Standard 20345:2011 (Nail4,5mm -1100Newton).

### AirTech LifePlus

double-density PU / HRO rubber sole

LifePlus is a technology developed by Base Protection to guarantee grip and outsole resistance in workplaces characterized by the constant presence of water. The life cycle of the product is de facto longer.

#### S3 HRO CI HI WR SRC

Sizes: 39 - 50

100%

WATERPROO

Outsole resistant up to -30°

# SlimCap

Metal free toe-cap: lighter

**Integrated PU overcap** abrasion

- Cap's thickness reduced, 35% less weight compared to the market standard weight.
- Equipped with a perfect, preshaped protective stripe to avoid the painful pressure on toes.